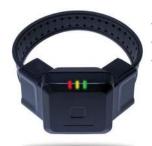

#### **BLUtag**

- Tethered Monitoring
- 24/7 GPS tracking
- Tamper resistant tracking