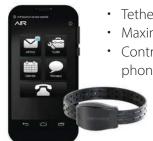

# AIR Mobile Smartphone with AIR Connect or BLUtag

- · Tethered Monitoring
- Maximum accountability
- Control features to limit internet & phone usage
  - 24/7 communication and location monitoring
  - 24/7 GPS check-in

## AIR Mobile Smartphone

- Control features to limit internet & phone usage
- 24/7 communication and location monitoring
- 24/7 GPS check-in
- Virtual home visits or meetings