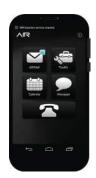

#### AIR Check-In App

- Download on individual's personal phone
- 24/7 check-in or photo verification requests
  - Shared calendar with appointment reminders